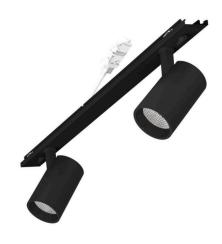

Variable LED device mount function module spotlight spotty - High gloss faceted reflector - direct, narrow distribution

Device mount made of a galvanised, profiled steel sheet; surface coated with polyester resin enamel; with rotary catches for rapid fitting in the mounting rail, spotlight unit made of die-cast aluminium, powder-coated housing, 350° rotation and 90° swivel angle. Device mount can be positioned variably on the mounting rail. Housing colour black RAL 9005; Direct, narrow-beam light distribution using a faceted high-gloss reflector made of highly efficient MIRO-SILVER aluminium; clear safety glass. Electrical connection by means of a 0.7m connection cable for variable positioning of the device mount with a 5-pin, quick-fit plug connector in the light run and free phase pre-selection. Interchangeable reflector 20°/50 is available as an accessory. They are exchangeable, permit modernisation and reliably prolong the service life of the overall system.