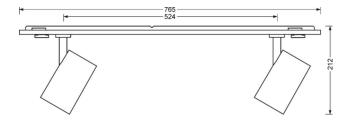

#### **MECHANICS**

| Housing colour               | black RAL 9005                                       |  |
|------------------------------|------------------------------------------------------|--|
| Dimensions (LxWxH/DxH)       | 765mm x 55mm x 201mm                                 |  |
| Weight (net)                 | 2.5kg                                                |  |
| Swivel and turn area (x/y/z) | + 90° / 0° / 335°                                    |  |
| Type of installation         | Mounting rail system installation, Ligh<br>structure |  |
| Dimensions                   |                                                      |  |

| Dimensions |        |        |  |
|------------|--------|--------|--|
| L          | 765 mm | Length |  |
| В          | 55 mm  | Width  |  |
| Н          | 201 mm | Height |  |