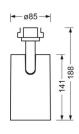

#### **MECHANICS**

| Housing colour               | black RAL 9005                                       |  |
|------------------------------|------------------------------------------------------|--|
| Dimensions (LxWxH/DxH)       | 765mm x 55mm x 201mm                                 |  |
| Weight (net)                 | 2.5kg                                                |  |
| Swivel and turn area (x/y/z) | + 90° / 0° / 335°                                    |  |
| Type of installation         | Mounting rail system installation, Ligh<br>structure |  |
| Dimensions                   |                                                      |  |

| Dimensions |        |        |  |
|------------|--------|--------|--|
| L          | 765 mm | Length |  |
| В          | 55 mm  | Width  |  |
| Н          | 201 mm | Height |  |