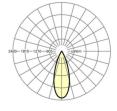

## LIGHTING TECHNOLOGY

| Placement                     | ,                        |  |
|-------------------------------|--------------------------|--|
|                               | 80 / 4000K               |  |
| Colour tolerance (MacAdam)    | 3SDCM                    |  |
| Nominal luminous flux         | 7968lm                   |  |
| LED service life              | 50000h L80/B10 (Tq 25°C) |  |
| Luminaire luminous efficiency | 115lm/W                  |  |
| UGR lat./long.                | 25.5 / 25.5              |  |