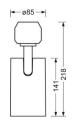

Variable LED device mount function module spotlight spotty - High gloss faceted reflector - direct, narrow distribution

Device mount made of a galvanised, profiled steel sheet; surface coated with polyester resin enamel; with rotary catches for rapid fitting in the mounting rail, spotlight unit made of die-cast aluminium, powder-coated housing, 350° rotation and 90° swivel angle. Device mount can be positioned variably on the mounting rail. Housing colour black RAL 9005; Direct, narrow-beam light distribution using a faceted high-gloss reflector made of highly efficient MIRO-SILVER aluminium; clear safety glass. Electrical connection by means of a 0.7m connection cable for variable positioning of the device mount with a 5-pin, quick-fit plug connector in the light run and free phase pre-selection. Interchangeable reflector 20°/50 is available as an accessory. They are exchangeable, permit modernisation and reliably prolong the service life of the overall system.

#### **MECHANICS**

| Housing colour               | black RAL 9005                                       |  |
|------------------------------|------------------------------------------------------|--|
| Dimensions (LxWxH/DxH)       | 765mm x 55mm x 201mm                                 |  |
| Weight (net)                 | 2.5kg                                                |  |
| Swivel and turn area (x/y/z) | + 90° / 0° / 335°                                    |  |
| Type of installation         | Mounting rail system installation, Ligh<br>structure |  |
| Dimensions                   |                                                      |  |